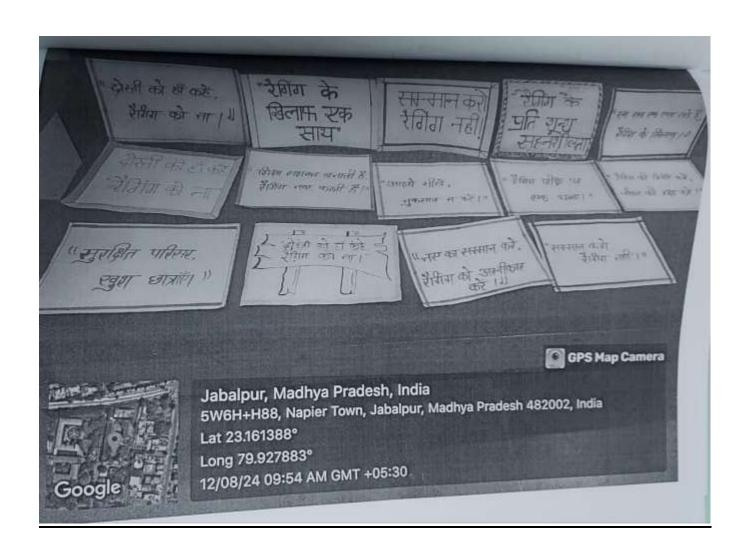

दिनांक 10 अगस्त 24

स्चना

महाविद्यालय मे दिनांक १२ अगस्त २०२४ को छात्रावासी छात्राओं को रैगिंग के दुष्परिणामों से अवगत कराने हेतु एक जागरूकता कार्यक्रम आयोजित करने की अनुमति व्हान करें जिसमें छात्राओं द्वारा बनाए गये स्लोगनों का प्रदर्शन एवं एंटी रैगिंग प्रभारी कृपया अनुमति प्रदान कर अनुग्रहित करें

## प्रतिवेदन

12 अगस्त 2024 को महाविद्यालय के छात्रावास में छात्राओं को एंटी रैगिंग के विषय में जानकारी दी गई छात्राओं ने स्लोगन बनाकर इस गतिविधि में सहभागिता की गतिविधि में सिमित की प्रभारी डॉक्टर अर्चना गुप्ता ने छात्राओं को रैगिंग क्यों नहीं करना चाहिए ragging के क्या नुकसान है इन विषयों पर जानकारी दी कार्यक्रम विद्यालय की प्राचार्य डॉक्टर नंदिता सरकार के मार्गदर्शन में संपन्न किया गया कार्यक्रम में छात्रावास की लगभग 50 छात्राएं छात्रावास warden डॉक्टर शुभा सिन्हा डॉक्टर मनीष आर्य एवं मानव विकास विभाग की डॉक्टर मध्रिका श्रीवास्तव एवं श्रुति सिंह उपस्थित थे