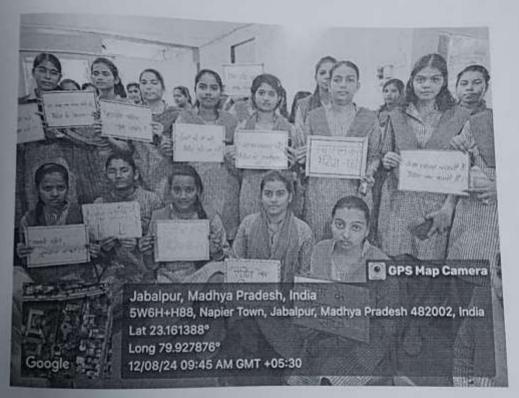

दिनांक 10 अगस्त 24

स्चना

महाविद्यालय मे दिनांक १२ अगस्त २०२४ को छात्रावासी छात्राओं को रैगिंग के दुष्परिणामों से अवगत कराने हेतु एक जागरूकता कार्यक्रम आयोजित करने की अनुमति व्हान करें जिसमें छात्राओं द्वारा बनाए गये स्लोगनों का प्रदर्शन एवं एंटी रैगिंग प्रभारी कृपया अनुमति प्रदान कर अनुग्रहित करें

## प्रतिवेदन

12 अगस्त 2024 को महाविद्यालय के छात्रावास में छात्राओं को एंटी रैगिंग के विषय में जानकारी दी गई छात्राओं ने स्लोगन बनाकर इस गतिविधि में सहभागिता की गतिविधि में सिमित की प्रभारी डॉक्टर अर्चना गुप्ता ने छात्राओं को रैगिंग क्यों नहीं करना चाहिए ragging के क्या नुकसान है इन विषयों पर जानकारी दी कार्यक्रम विद्यालय की प्राचार्य डॉक्टर नंदिता सरकार के मार्गदर्शन में संपन्न किया गया कार्यक्रम में छात्रावास की लगभग 50 छात्राएं छात्रावास warden डॉक्टर शुभा सिन्हा डॉक्टर मनीष आर्य एवं मानव विकास विभाग की डॉक्टर मध्रिका श्रीवास्तव एवं श्रुति सिंह उपस्थित थे