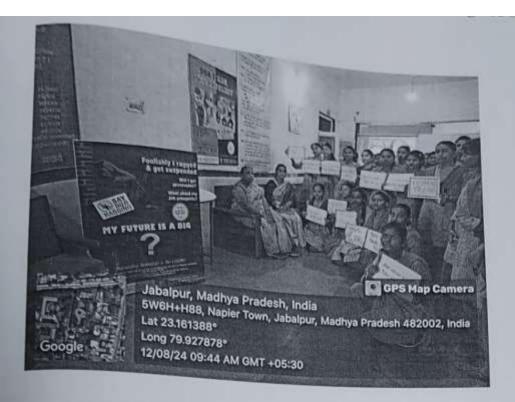

## प्रतिवेदन

12 अगस्त 2024 को महाविद्यालय के छात्रावास में छात्राओं को एंटी रैगिंग के विषय में जानकारी दी गई छात्राओं ने स्लोगन बनाकर इस गतिविधि में सहभागिता की गतिविधि में सिमित की प्रभारी डॉक्टर अर्चना गुप्ता ने छात्राओं को रैगिंग क्यों नहीं करना चाहिए ragging के क्या नुकसान है इन विषयों पर जानकारी दी कार्यक्रम विद्यालय की प्राचार्य डॉक्टर नंदिता सरकार के मार्गदर्शन में संपन्न किया गया कार्यक्रम में छात्रावास की लगभग 50 छात्राएं छात्रावास warden डॉक्टर शुभा सिन्हा डॉक्टर मनीष आर्य एवं मानव विकास विभाग की डॉक्टर मध्रिका श्रीवास्तव एवं श्रुति सिंह उपस्थित थे